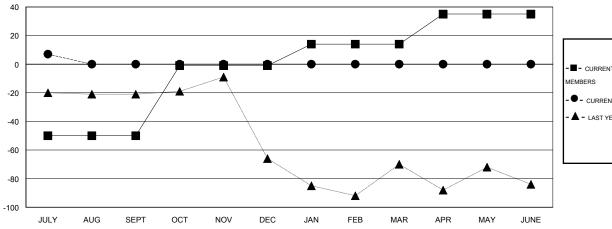

#### GOALS AND ACTUAL MEMBERS CUMULATIVE

| <b>-</b> | CURRENT YEAR GOALS FOR NEW |
|----------|----------------------------|
| EMRE     | =pq                        |

- O - CURRENT YEAR ACTUAL MEMBERS

- ▲ - LAST YEAR ACTUAL MEMBERS